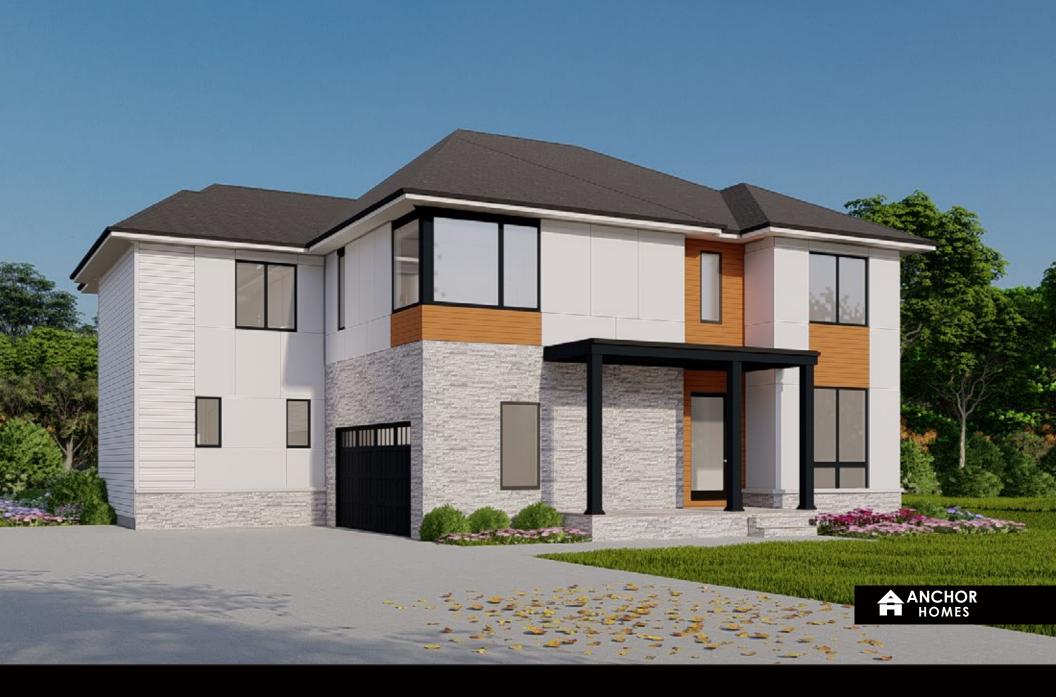

6400 26th St N, Arlington, VA 22207

## Main level





OPT. PATIO

LIVING SPACE 1,893 SQ FT

## **Upper level**





## **Lower Level**



The floor plan is shown in the 6400 26th style. All dimensions are approximate. Plans and specifications are subject to modifications and improvements without notice. Components including but not limited to windows, doors, and room sizes may vary depending on the options and elevations selected. Optional items are available at additional costs. Renderings are artist's representations for illustrative purpose only. The information, plans, specifications, and designs contained in these drawings cannot be used or reproduced in whole or part without the prior written consent of Anchor Homes LLC. All rights reserved.

(703) 997-1618 info@anchor-homes.com