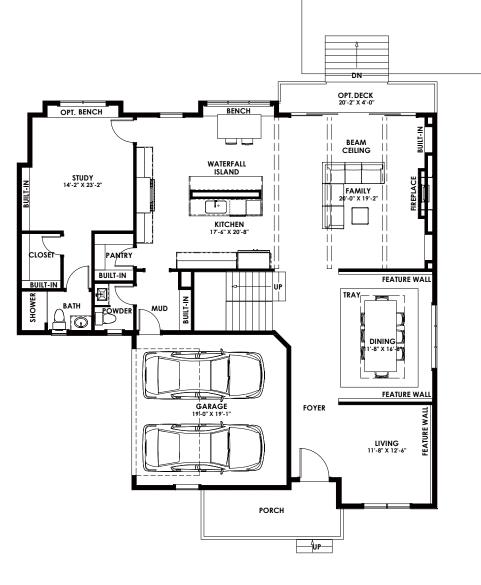

## Main level

OPT. PATIO

LIVING SPACE 1,893 SQ FT

## **Lower Level**

The floor plan is shown in the 6400 26th style. All dimensions are approximate. Plans and specifications are subject to modifications and improvements without notice. Components including but not limited to windows, doors, and room sizes may vary depending on the options and elevations selected. Optional items are available at additional costs. Renderings are artist's representations for illustrative purpose only. The information, plans, specifications, and designs contained in these drawings cannot be used or reproduced in whole or part without the prior written consent of Anchor Homes LLC. All rights reserved.