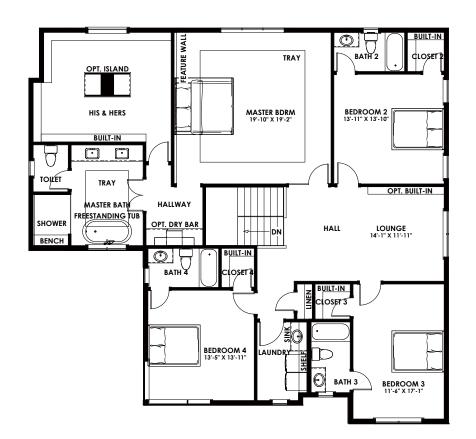

## **Upper level**

## **Lower Level**

The floor plan is shown in the 6400 26th style. All dimensions are approximate. Plans and specifications are subject to modifications and improvements without notice. Components including but not limited to windows, doors, and room sizes may vary depending on the options and elevations selected. Optional items are available at additional costs. Renderings are artist's representations for illustrative purpose only. The information, plans, specifications, and designs contained in these drawings cannot be used or reproduced in whole or part without the prior written consent of Anchor Homes LLC. All rights reserved.