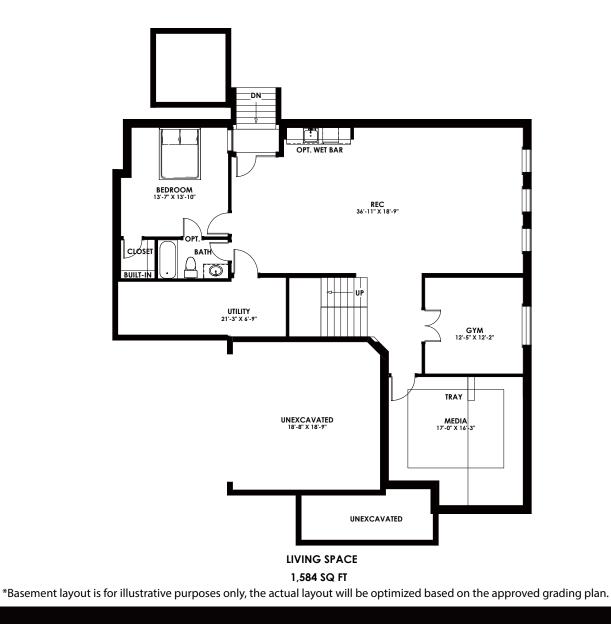

## **Lower Level**

The floor plan is shown in the 6400 26th style. All dimensions are approximate. Plans and specifications are subject to modifications and improvements without notice. Components including but not limited to windows, doors, and room sizes may vary depending on the options and elevations selected. Optional items are available at additional costs. Renderings are artist's representations for illustrative purpose only. The information, plans, specifications, and designs contained in these drawings cannot be used or reproduced in whole or part without the prior written consent of Anchor Homes LLC. All rights reserved.