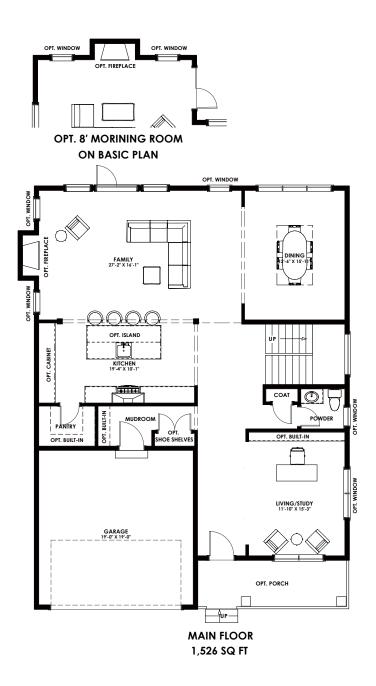

# THE AVONA

АН











## **Upper level**



**OPT. 3' EXTENSION TO RIGHT** 



### **Lower level**



<sup>\*</sup>Basement layout is for illustrative purposes only, the actual layout will be optimized based on the approved grading plan.

### **AVONA VARIATIONS**



#### (703) 997-1618 DreamHome@Anchor-Homes.com www.MyAnchorHomes.com

The floor plan is shown in the AVONA style. All dimensions are approximate. Plans and specifications are subject to modifications and improvements without notice. Components including but not limited to windows, doors, and room sizes may vary depending on the options and elevations selected. Optional items are available at additional costs. Renderings are artist's representations for illustrative purpose only. The information, plans, specifications, and designs contained in these drawings cannot be used or reproduced in whole or part without the prior written consent of Anchor Homes LLC. All rights reserved.