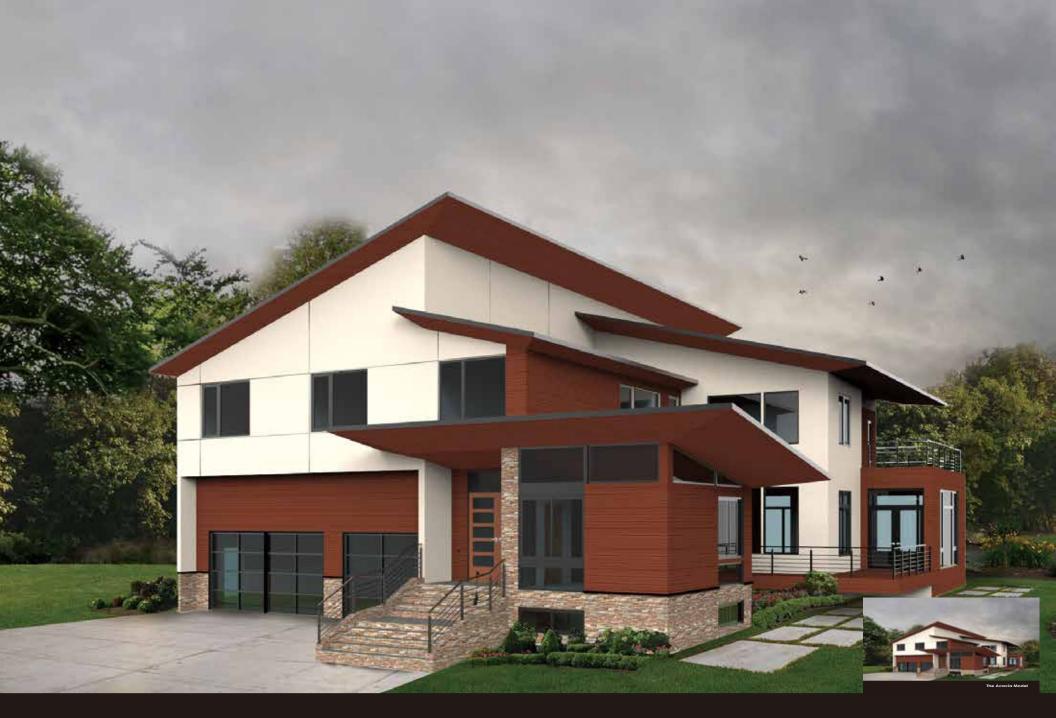

## The Acacia Model



## **Upper level**



LIVING AREA 3,421 SQ FT





The floor plan is shown in the Acacia style. All dimensions are approximate. Plans and specifications are subject to modifications and improvements without notice. Components including but not limited to windows, doors, and room sizes may vary depending on the options and elevations selected. Optional items are available at additional costs. Renderings are artist's representations for illustrative purpose only. The information, plans, specifications, and designs contained in these drawings cannot be used or reproduced in whole or part without the prior written consent of Anchor Homes LLC. All rights reserved.

(703) 997-1618 info@anchor-homes.com www.myanchorhomes.com