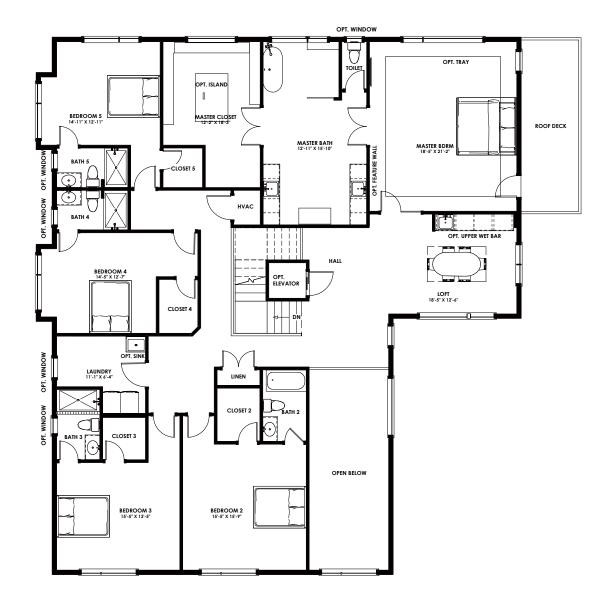

## **Upper level**

LIVING AREA 3,421 SQ FT

The floor plan is shown in the Acacia style. All dimensions are approximate. Plans and specifications are subject to modifications and improvements without notice. Components including but not limited to windows, doors, and room sizes may vary depending on the options and elevations selected. Optional items are available at additional costs. Renderings are artist's representations for illustrative purpose only. The information, plans, specifications, and designs contained in these drawings cannot be used or reproduced in whole or part without the prior written consent of Anchor Homes LLC. All rights reserved.