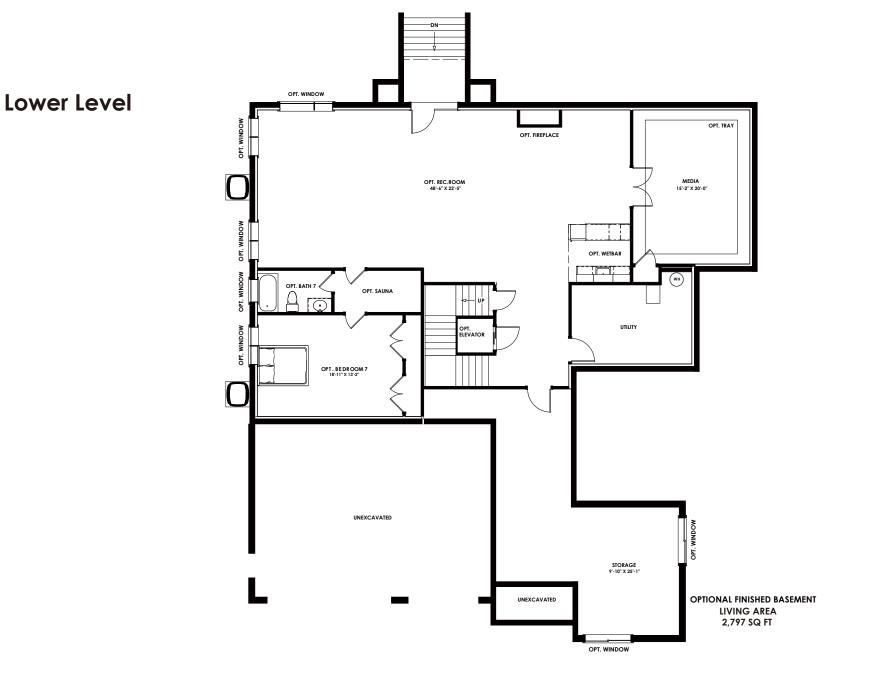

## **Upper level**

LIVING AREA 3,421 SQ FT

The floor plan is shown in the Acacia style. All dimensions are approximate. Plans and specifications are subject to modifications and improvements without notice. Components including but not limited to windows, doors, and room sizes may vary depending on the options and elevations selected. Optional items are available at additional costs. Renderings are artist's representations for illustrative purpose only. The information, plans, specifications, and designs contained in these drawings cannot be used or reproduced in whole or part without the prior written consent of Anchor Homes LLC. All rights reserved.