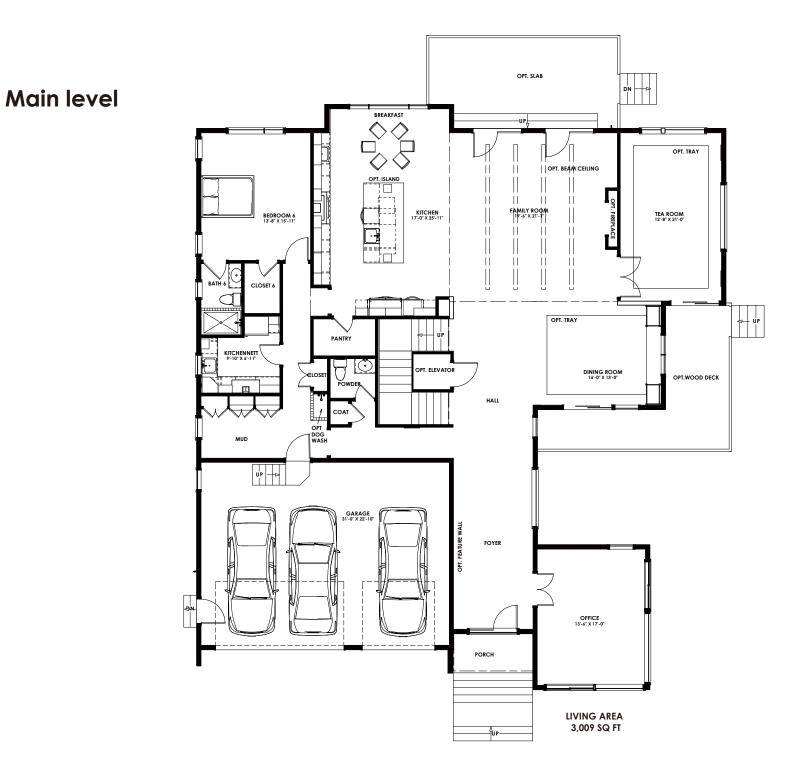

## **Upper level**

LIVING AREA 3,421 SQ FT

The floor plan is shown in the Acacia style. All dimensions are approximate. Plans and specifications are subject to modifications and improvements without notice. Components including but not limited to windows, doors, and room sizes may vary depending on the options and elevations selected. Optional items are available at additional costs. Renderings are artist's representations for illustrative purpose only. The information, plans, specifications, and designs contained in these drawings cannot be used or reproduced in whole or part without the prior written consent of Anchor Homes LLC. All rights reserved.